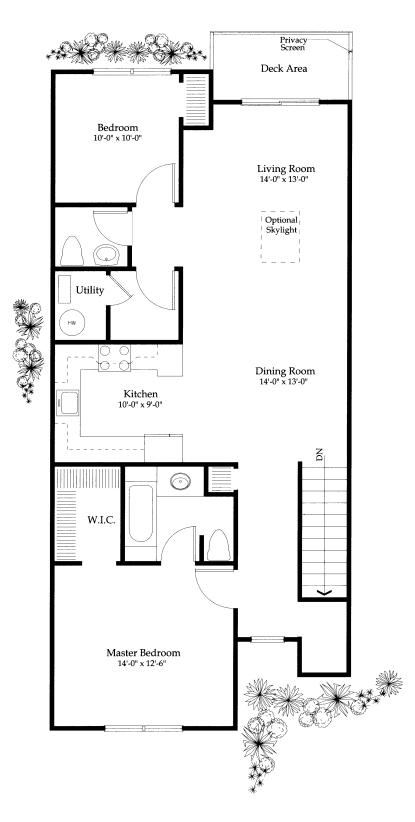

First Floor Home

Second Floor Home

## Condominium Features

- Open entertainment area (Living & Dining)
- Full kitchen with range/oven, refrigerator and stainless steel sink
- Magnificent Master Bedroom suite with walk-in closet and master bath with ceramic tile flooring
- Outdoor deck/patio area off rear
- Additional study in 2nd Floor Cordova
- Private entry
- Wall-to-wall carpeting
- Pre-wired telephone and cable TV
- Professionally landscaped grounds
- Automatic underground lawn sprinkler system
- R30 ceiling insulation, R19 wall insulation
- Smoke detectors throughout
- Washer/Dryer hookups