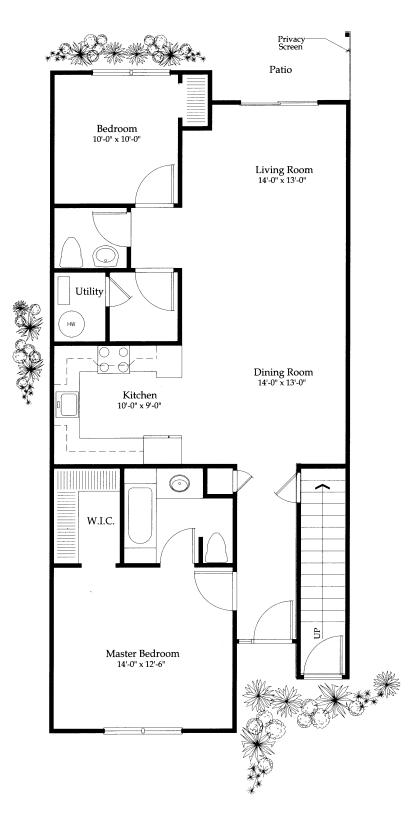

First Floor Home

Second Floor Home

## Condominium Features

- Open entertainment area (Living & Dining)
- Full kitchen with range/oven, refrigerator and stainless steel sink
- Magnificent Master Bedroom suite with walk-in closet and master bath with ceramic tile flooring
- Outdoor deck/patio area off rear
- Additional study in 2nd Floor Cordova
- Private entry
- Wall-to-wall carpeting
- Pre-wired telephone and cable TV
- Professionally landscaped grounds
- Automatic underground lawn sprinkler system
- R30 ceiling insulation, R19 wall insulation
- Smoke detectors throughout
- Washer/Dryer hookups