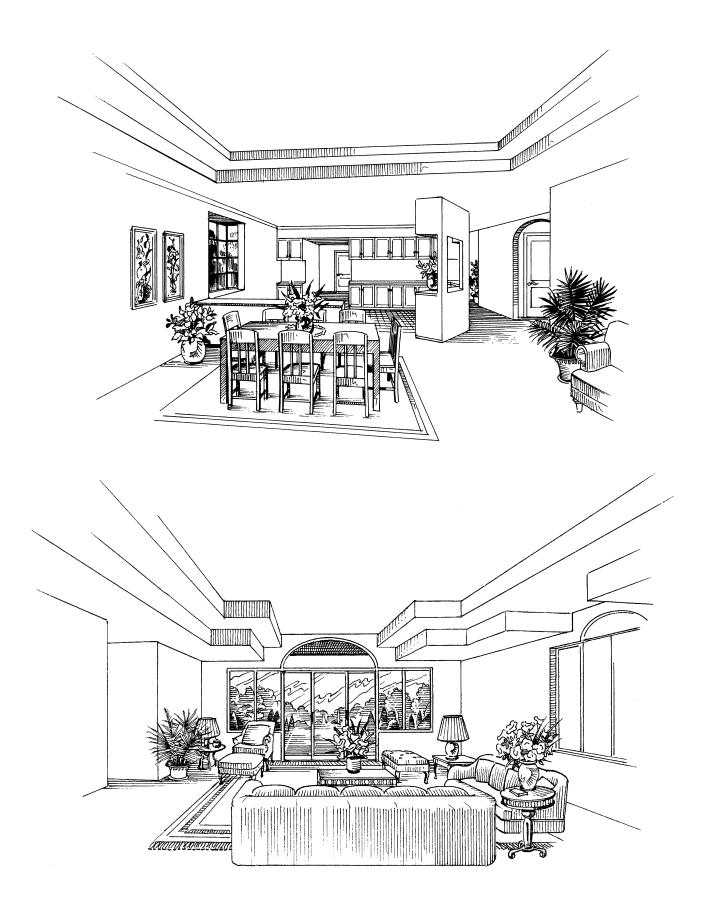

## Villa Features

- Covered entry
- Dramatic foyer area
- Architectural ceilings in Master Bedroom and Great Room
- Custom eat-in kitchen with deluxe appliance package, doublebasin stainless steel sink, European-style cabinetry
- Opulent Master Bedroom suite including two oversized walk-in closets and a luxurious Master Bath featuring his & hers vanities, separate stall shower and oversized tub with private toilet area
- 9-foot ceiling heights with volume ceilings and panoramic windows in entertainment areas
- Ceramic tile floors and water-saving plumbing fixtures in all bathrooms
- Ceramic tile floors in kitchen and entry foyers
- Plush wall-to-wall carpeting
- Two-zone gas-fired heating system with central air conditioning
- Smoke detectors throughout
- Pre-wired telephone and cable TV
- 150-amp electric services
- 75-gallon gas-fired hot water heater
- R30 ceiling insulation, R19 wall insulation
- · Leaders and gutters
- Two-car garage
- Underground lawn sprinkler
- Dimensional architectural roof shingles with 25-year warranty
- Complete landscaping package
- Optional basement available