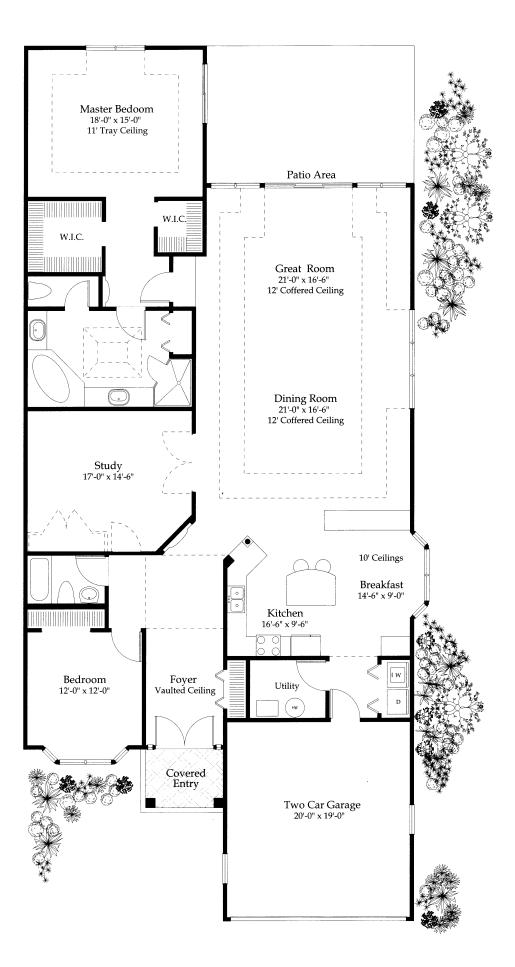

## Villa Features

- Covered entry
- Dramatic foyer area
- Architectural ceilings in Master Bedroom and Great Room
- Custom eat-in kitchen with deluxe appliance package, doublebasin stainless steel sink, European-style cabinetry
- Opulent Master Bedroom suite including two oversized walk-in closets and a luxurious Master Bath featuring his & hers vanities, separate stall shower and oversized tub with private toilet area
- 9-foot ceiling heights with volume ceilings and panoramic windows in entertainment areas
- Ceramic tile floors and water-saving plumbing fixtures in all bathrooms
- Ceramic tile floors in kitchen and entry foyers
- Plush wall-to-wall carpeting
- Two-zone gas-fired heating system with central air conditioning
- Smoke detectors throughout
- Pre-wired telephone and cable TV
- 150-amp electric services
- 75-gallon gas-fired hot water heater
- R30 ceiling insulation, R19 wall insulation
- · Leaders and gutters
- Two-car garage
- Underground lawn sprinkler
- Dimensional architectural roof shingles with 25-year warranty
- Complete landscaping package
- Optional basement available